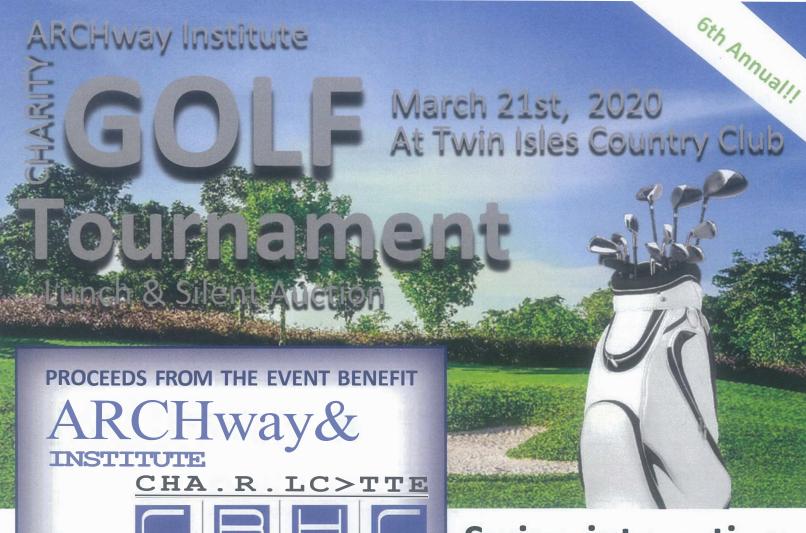

### **GOLF SCRAMBLE**

Behavioral Health Care

Single Golf Ticket \$100 - Team of Four \$400 Includes:

18 Holes of Golf with Cart
Lunch Buffet
Silent Auction
Gifts & Awards after Play

or -Lunch Tickets Only for \$35

# **EVENT SCHEDULE**

### Twin Isles Country Club

301 Madrid Bo \_ 1evard Punta Gorda, FL 33950

7:00AM:

Registration

8:15 AM:

**Shot-Gun Start (Scramble Format)** 

12:30

**Estimated Lunch** 

PROCEEDS FROM THE EVENT BENEFIT

# **ARCHway&**

TNSTTTUTE

CHA.RLC>TTE

**Behavioral Health Care** 