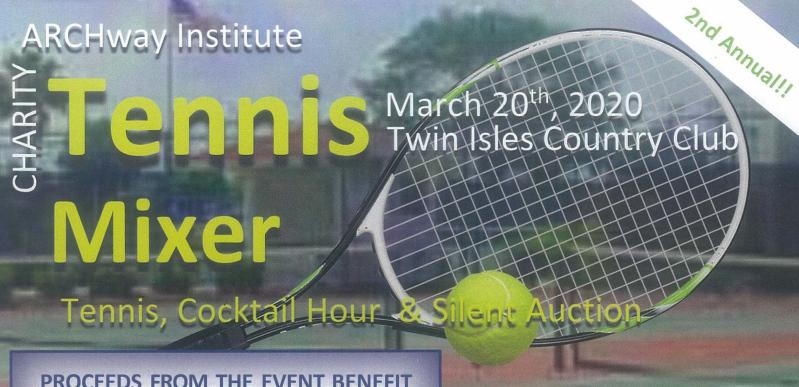

### **TENNIS SOCIAL MIXER**

Entry Fee \$40

Includes:

A Minimum of Two Matches on March 20th Cocktail Party (Cash Bar) & Silent Auction Preview Gifts & Awards after Play

## or-Combination Golf & Tennis Tickets for \$110 SPONSORSHIPS AVAILABLE

\$250 and Up - Gold Sponsorship \$100 Silver Sponsorship \$50 Bronze Sponsorship

# Swing into action against addiction!

**EVENT SCHEDULE** 

Twin Isles Country Club

301 Madrid Boulevard Punta Gorda, FL 33950

1:30 PM March 20th: Registration

2:00 PM March 20th: Matches Begin

4:00 PM March 20th: Cocktail Party

(appetizers & cash bar)

**Don't Forget To Sign** Up For The March 21st<sup>th</sup> ARCHway **Charity Golf Event.** 